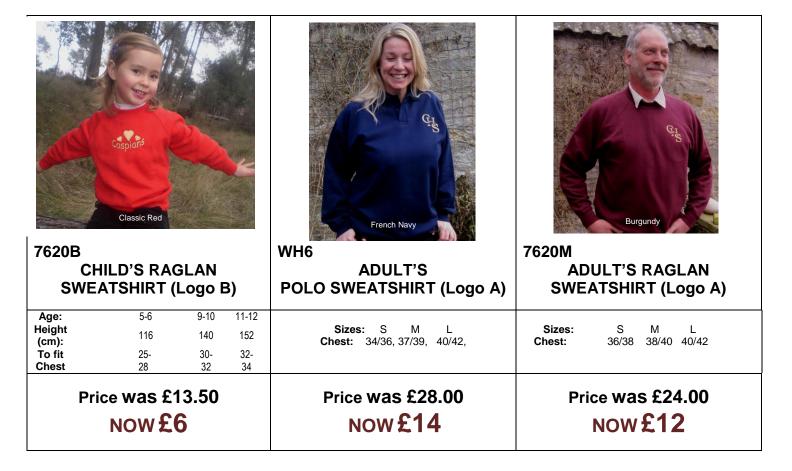

CHS Adult Sweatshirts and Polo Sweatshirts, with the CHS monogram (Logo A) embroidered on the left breast in gold thread, are available in **Burgundy** and **French Navy.** 

**CHS Children's Sweatshirts,** with 'Love Caspians' (logo B) embroidered centre-chest in gold thread, are also available in **Burgundy** and **French Navy** (we regret that Classic Red is no longer available).

Postage: Add UK Post/Packing £2 (per Adult shirt), £1.50 (per Child's shirt).

| ⊁                                |           |  |  |  |  |  |
|----------------------------------|-----------|--|--|--|--|--|
| CHS SWEATSHIRT SALE – ORDER FORM |           |  |  |  |  |  |
| Name:                            | Tel. No   |  |  |  |  |  |
|                                  |           |  |  |  |  |  |
| Address:                         |           |  |  |  |  |  |
|                                  | Post Code |  |  |  |  |  |
| Email                            |           |  |  |  |  |  |
|                                  |           |  |  |  |  |  |