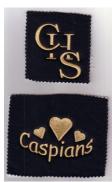

CHS Adult Sweatshirts and Polo Sweatshirts, with the CHS monogram (Logo A) embroidered on the left breast in gold thread, are available in **Burgundy** and **French Navy.** 

**CHS Children's Sweatshirts,** with 'Love Caspians' (logo B) embroidered centre-chest in gold thread, are also available in **Burgundy** and **French Navy** (we regret that Classic Red is no longer available).